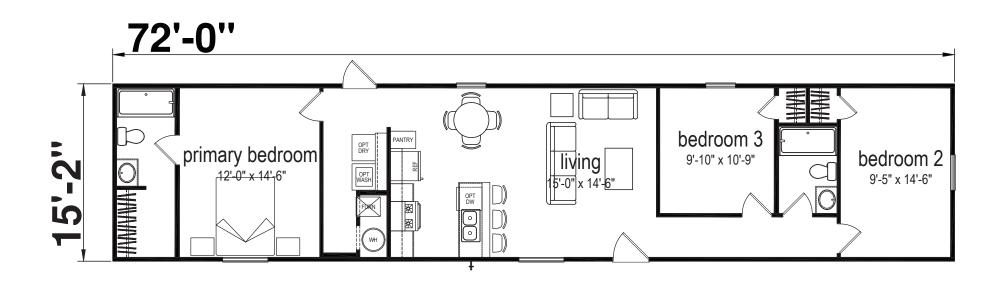

## Chalkhill

Lake Manor Series 1,092 SQ. FT. (Approximate) 3 Bedroom, 2 Bath

Last Updated: 11-1-23

**CHAMPION HOMES CENTER** 77 Horseshoe Rd. Leola, PA 17540