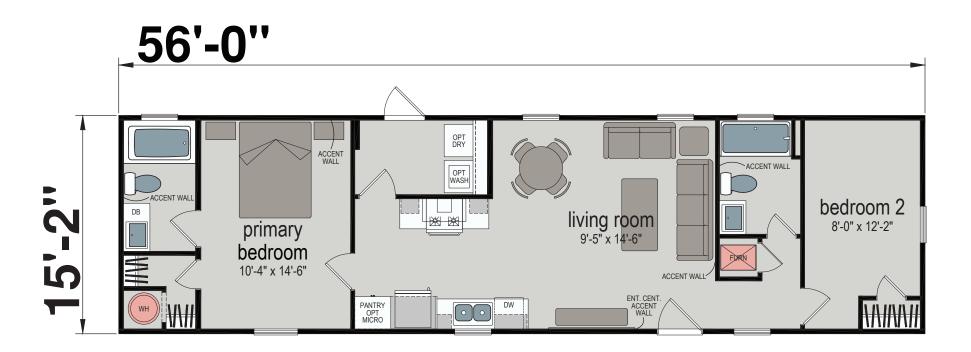

## **Canonsburg**

**Embrace Series** 

849 SQ. FT. (Approximate) 2 Bedroom, 2 Bath

Last Updated: 3-24-25