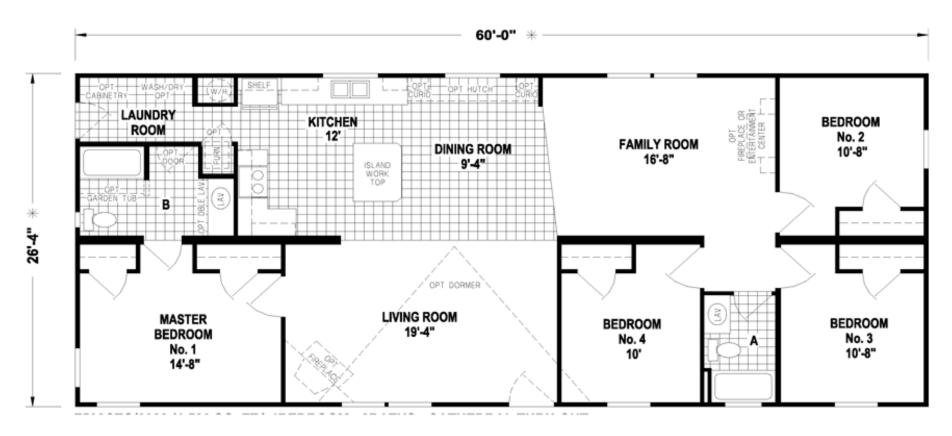

## **Caldwell**

**Sunwood Multi Section Series** 

1,580 SQ. FT. (Approximate) 4 Bedroom, 2 Bath

Last Updated: 5-25-23