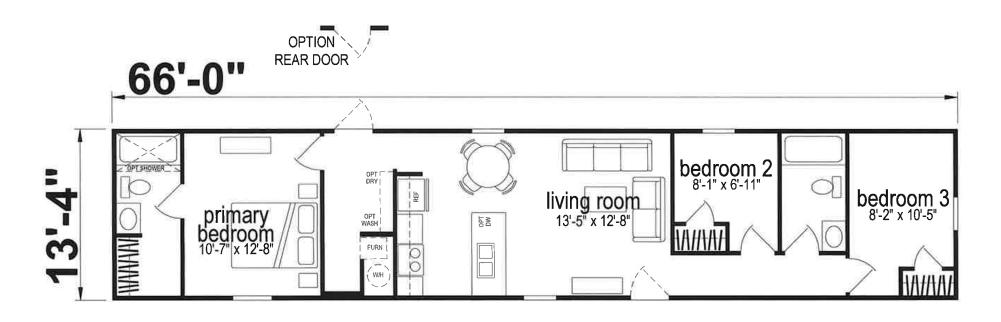

## Lake Manor Series

880 SQ. FT. (Approximate) 3 Bedroom, 2 Bath

Last Updated: 11-1-23

**CHAMPION HOMES CENTER** 77 Horseshoe Rd. Leola, PA 17540