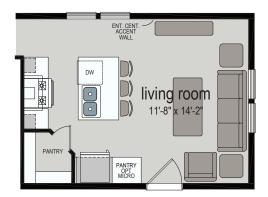

## **Bally**

**Embrace Series** 

728 SQ. FT. (Approximate) 2 Bedroom, 1 Bath

Last Updated: 3-24-25

Optional Porch (for both Kitchen Layouts)

Alternate Kitchen