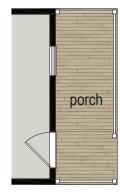

## **Bally**

**Embrace Series** 

728 SQ. FT. (Approximate) 2 Bedroom, 1 Bath

Last Updated: 3-24-25

Optional Porch (for both Kitchen Layouts)

Alternate Kitchen