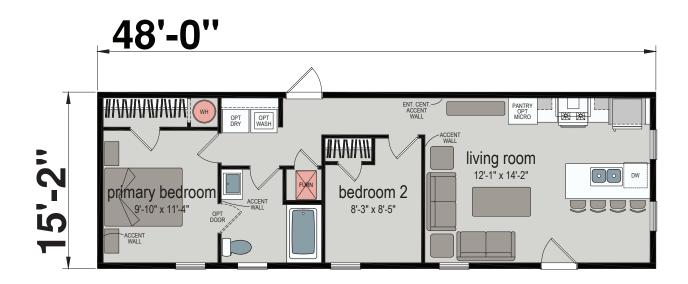

## **Bally**

**Embrace Series** 

728 SQ. FT. (Approximate) 2 Bedroom, 1 Bath

Last Updated: 3-24-25

Optional Porch (for both Kitchen Layouts)

Alternate Kitchen