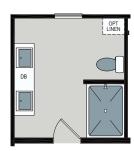

## **Althorn**

**Embrace Series** 

1306 SQ. FT. (Approximate) 3 Bedroom, 2 Bath

Last Updated: 3-24-25

Optional Glamour Bath

Optional 42"x60" Shower