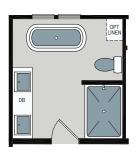

## **Althorn**

**Embrace Series** 

1306 SQ. FT. (Approximate) 3 Bedroom, 2 Bath

Last Updated: 3-24-25

Optional Glamour Bath

Optional 42"x60" Shower