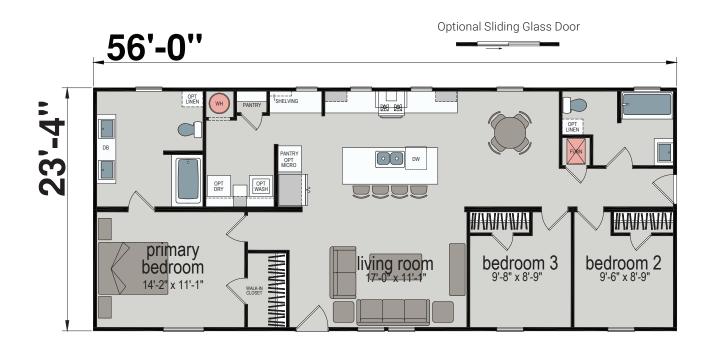

## **Althorn**

**Embrace Series** 

1306 SQ. FT. (Approximate) 3 Bedroom, 2 Bath

Last Updated: 3-24-25

Optional Glamour Bath

Optional 42"x60" Shower