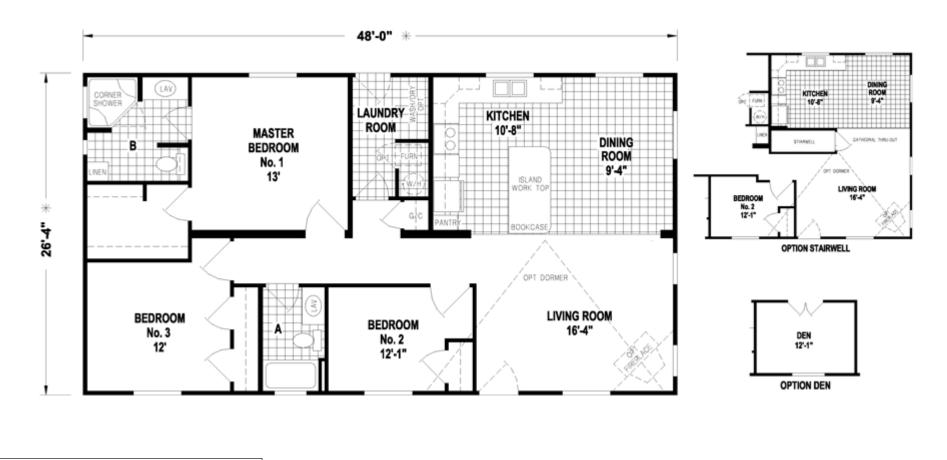

## Sunwood Multi Section Series

1,264 SQ. FT. (Approximate) 3 Bedroom, 2 Bath

Last Updated: 5-25-23

MANUFACTURED BY

**CHAMPION HOMES CENTER** 77 Horseshoe Rd. Leola, PA 17540